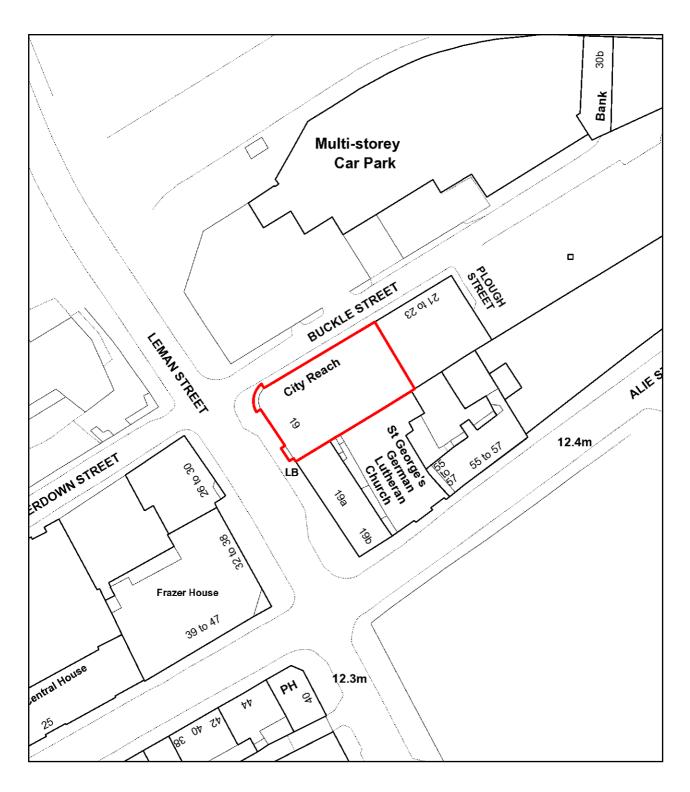

### Part 1 - Premises Details

| Postal address of premises or, if none, ordnance survey map reference or description MORRISONS 19 LEMAN STREET |                  |  |  |  |  |  |
|----------------------------------------------------------------------------------------------------------------|------------------|--|--|--|--|--|
| Post town ALDGATE                                                                                              | Post code E1 8EJ |  |  |  |  |  |
| Telephone number at premises (if any)                                                                          |                  |  |  |  |  |  |
| Non-domestic rateable value of premises                                                                        | ٤                |  |  |  |  |  |