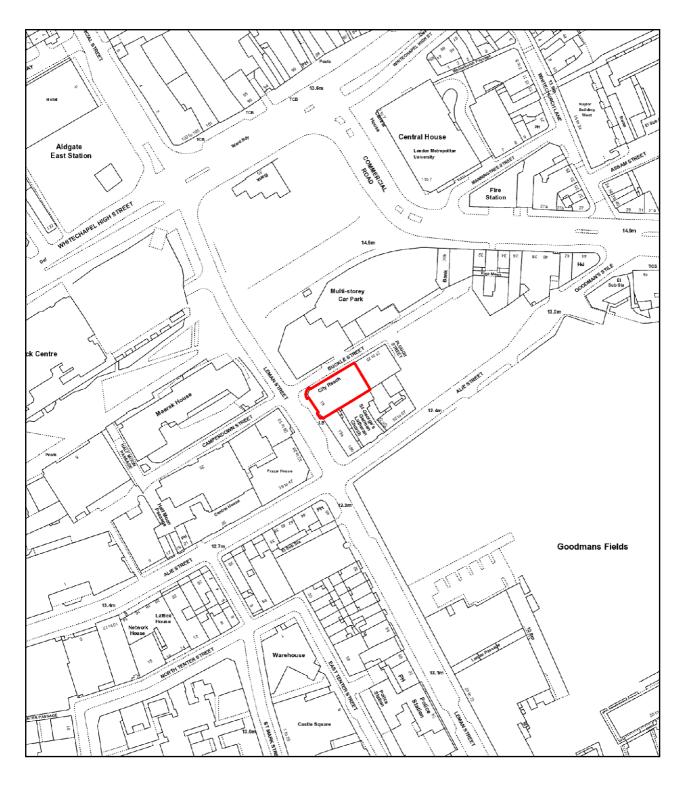

### Part 1 - Premises Details

| Postal address of premises or, if none, ordnance survey map reference or description MORRISONS 19 LEMAN STREET |                  |  |  |  |  |  |
|----------------------------------------------------------------------------------------------------------------|------------------|--|--|--|--|--|
| Post town ALDGATE                                                                                              | Post code E1 8EJ |  |  |  |  |  |
| Telephone number at premises (if any)                                                                          |                  |  |  |  |  |  |
| Non-domestic rateable value of premises                                                                        | ٤                |  |  |  |  |  |